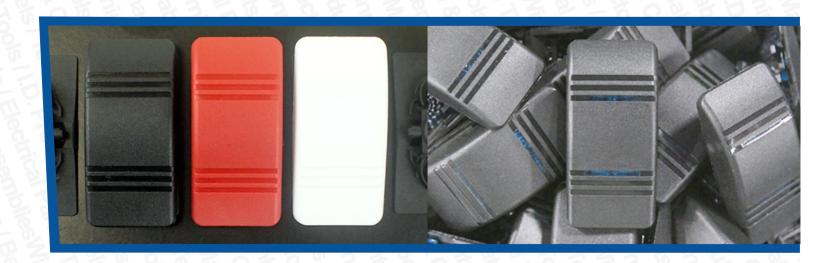

# Blank Switch Covers

Switch covers for Carling Contura Rocker Switches are available in multiple styles. The switch covers are made of black, white, or red, thermoplastic poly-carbonate and a hard nylon overlay. Blank switch covers are used for a variety of purposes but most often they are used as placeholders for switches that have not been fully installed or are waiting for particular pieces of equipment to be installed. All Pacer blank switch covers fit the Carling Contura Rocker Switches.

Black Body 1 White Lens

Part Number: ES1WL-BLANK

Black Body 2 White Lens Part Number:

ES2WL-BLANK

With a change-out time of fewer than 10 seconds, Pacer's blank switch covers are the ideal solution for your switch body needs. UV resistant and designed for longevity, these switch covers will not melt or change under direct sun exposure regardless of the amount of time that they spend there. Available in a variety of body colors, body styles, lens colors, and number of lenses, these switch covers are the standard contura size and fit all industry-standard mounts.