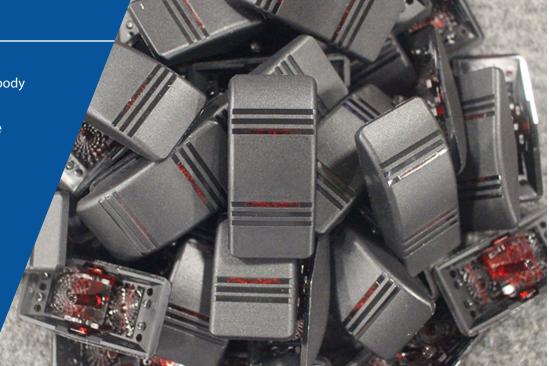

Black Body 1 White Lens

Part Number: ES1WL-BLANK

Black Body 2 White Lens Part Number:

ES2WL-BLANK

With a change-out time of fewer than 10 seconds, Pacer's blank switch covers are the ideal solution for your switch body needs. UV resistant and designed for longevity, these switch covers will not melt or change under direct sun exposure regardless of the amount of time that they spend there. Available in a variety of body colors, body styles, lens colors, and number of lenses, these switch covers are the standard contura size and fit all industry-standard mounts.

EV2BL-BLANK

- EV Series: Symmetrically curved edges.
- Standard switch cover body is black
- Standard lens color is red

Black Body 1 White Lens

2 White Lens Part Number: EV2WL-BLANK

Black Body

As one of the most popular styles of Contura switch covers available, the EV series is known for its sleek design and curved edges. Just as with all our switch covers, the EV series fits all industry-standard switch bodies. Additionally, they offer the same high level of protection from UV exposure that you get with other styles of switch covers. The hard thermoplastic polycarbonate bodies are perfect for handling the toughest marine conditions out there.