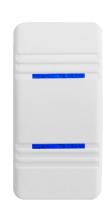

1 Blue Lens Part Number:

White Body

2 Blue Lens

Part Number: EC2BLWA-BLANK

Black Body No Lens

Part Number: EC-BLANK

Black Body 1 Red Lens Part Number: EC1-BLANK

Black Body 2 Red Lens

White Body 2 Blue Lens

Part Number: FS2BI WA-BI ANK

Black Body No Lens

Part Number: ES-BLANK

Black Body 1 Red Lens Part Number:

ES1-BLANK

Black Body 2 Red Lens

Part Number: ES2-BLANK

Black Body 1 Blue Lens

**Part Number:** ES1BL-BLANK

2 Blue Lens Part Number:

Black Body

ES2BL-BLANK

- EC Series: Styling consists of three rows of bars on top and bottom.
- ES Series: Rectangular shape with raised bumps on top and bottom.
- Standard switch cover body is black
- Standard lens color is red