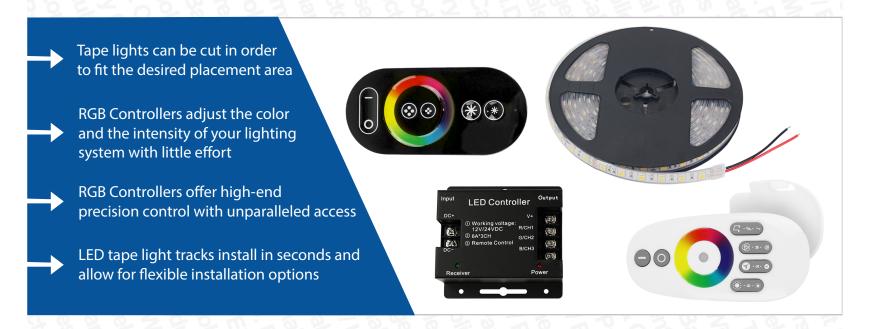

## 

Length: 16.5 ft

Wattage: 2.52 W/ft

LED Spacing: 1 Inch

Specialty lighting is the type of LED lighting equipment that falls outside of the normal categories. So, instead of engine room lights or courtesy lighting, you have specialty LED lights that serve a unique purpose. These include things like tape light, microlights, LED boards, RGB controllers and more. Basically, specialty lighting is designed for very unique purposes that can straddle a wide range of applications.

**RGB Controller Details** 

Voltage Rating: 12V~24V

Output Current: 4A (per channel)

**Output: 3 Channels** 

Static Power: 1 Watt

Connection: Anode

| PART NUMBER<br>RGB Controllers       | VOLTAGE   | WATTAGE | OUTPUT POWER        | OUTPUT    | DIMMABLE     | SET TO<br>MUSIC |
|--------------------------------------|-----------|---------|---------------------|-----------|--------------|-----------------|
| EL-CONTROL                           | 12V / 24V | 1W      | 12V 216W / 24V 432W | 3 CHANNEL | YES          | NO              |
| EL-CONTROL-MUSIC                     | 12V / 24V | 1W      | 12V 216W / 24V 432W | 3 CHANNEL | NO           | YES             |
| PART NUMBER<br><b>LED Tape Light</b> |           | LENGTH  | VOLTAGE             |           | BULB COLORS  |                 |
| EL-LEDTAPE-12V                       |           | 16.5'   | 12V                 |           | RBG/WW/CW/BL |                 |
| EL-LEDTAPE-24V                       |           | 16.5'   | 24V                 |           | RBG/WW/CW/BL |                 |
| EL-LEDTAPE-TRACK4                    |           | 4'      | -                   |           | -            |                 |

LED rope light is useful for a variety of applications. Some people run it along with the interior trim where others may wrap portions of the helm. Anyway, you use it, having a dimmable LED rope light is ideal when you want to control your lighting on the spot. Paired with an RGB controller gives you immediate control from anywhere on your vessel.