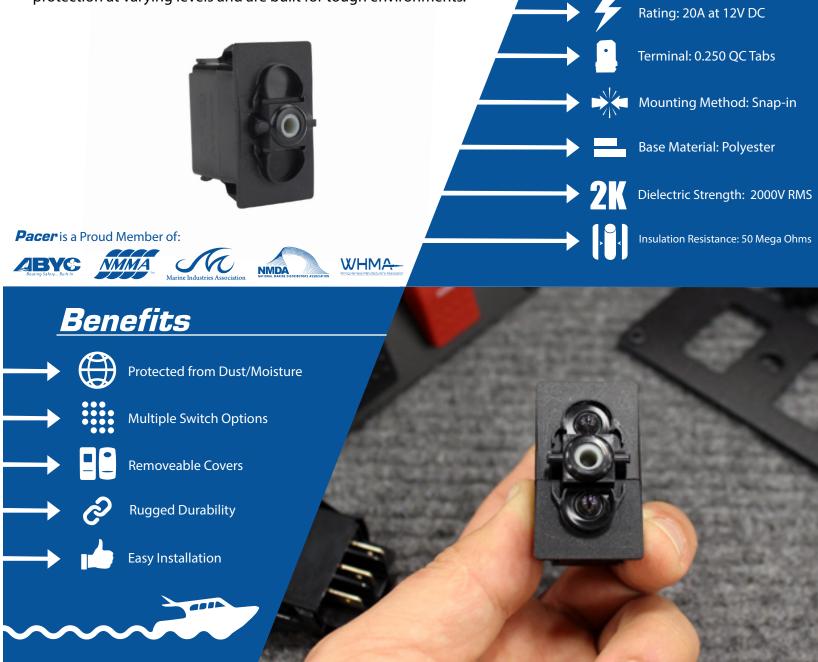

## Rocker Switches

Rocker switches are usually added to panels or other surfaces for easy activation of equipment. They come in a wide range of amperage ratings, circuits, colors, illuminations, and print symbols. They are used with switch covers to give a custom appearance to meet the desired look. One factor that contributes to their popularity is the fact that they quickly and easily snap into place and the switch covers used with them snap in just as easily. This cuts down on the time required for installation when compared to other types of switches. All rocker switches offer ingress protection at varying levels and are built for tough environments.

## Construction

Made with a several materials with the base material being primarily Polyester