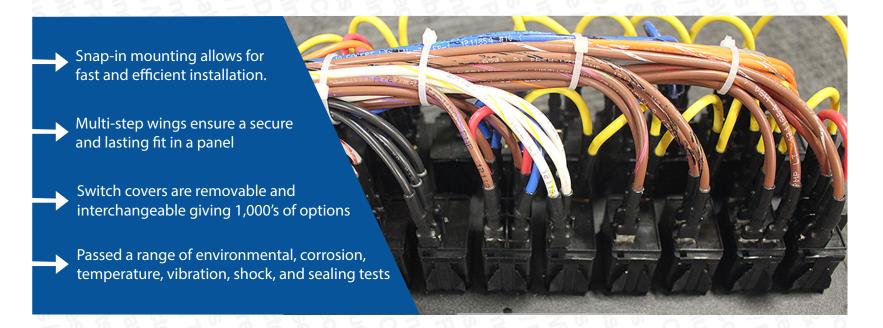

## Rocker Switches

Rocker switches are usually added to panels or other surfaces for easy activation of equipment. They come in a wide range of amperage ratings, circuits, colors, illuminations, and print symbols. They are used with switch covers to give a custom appearance to meet the desired look. One factor that contributes to their popularity is the fact that they quickly and easily snap into place and the switch covers used with them snap in just as easily. This cuts down on the time required for installation when compared to other types of switches. All rocker switches offer ingress protection at varying levels and are built for tough environments.