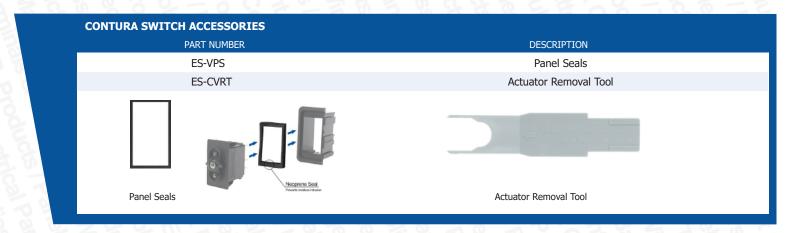

## **Mounting Panels**

Contura mounting panels make creating your own panel easier than ever. They achieve this by allowing you to choose how many slots you want on your panel. To extend the panel, simply add another middle mounting panel. Need it shorter? Take one out. If you need to fill one of the holes for any reason, simply use the hole plug. The Contura switch cover removal tool makes changing out your switch covers a breeze. Simply slide the tool under the cover with your thumb over the cover and press in. The cover easily pops right out so a new one can snap in.