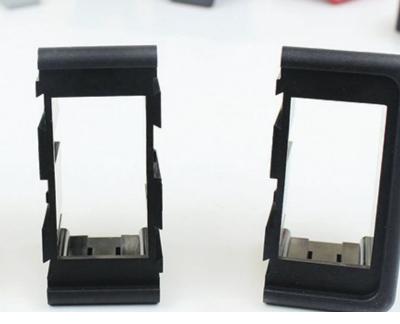

## **Mounting Panels**

Contura mounting panels make creating your own panel easier than ever. They achieve this by allowing you to choose how many slots you want on your panel. To extend the panel, simply add another middle mounting panel. Need it shorter? Take one out. If you need to fill one of the holes for any reason, simply use the hole plug. The Contura switch cover removal tool makes changing out your switch covers a breeze. Simply slide the tool under the cover with your thumb over the cover and press in. The cover easily pops right out so a new one can snap in.