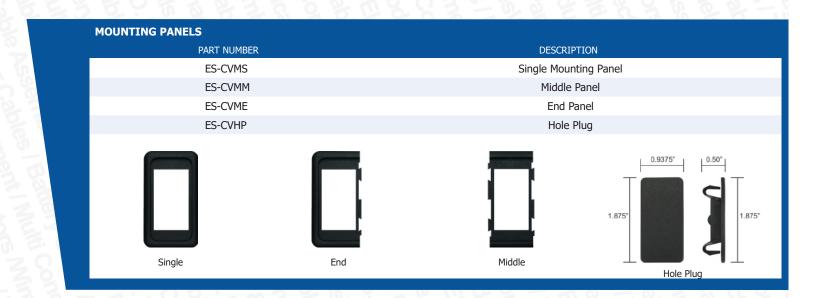

## **Mounting Panels**

Contura mounting panels make creating your own panel easier than ever. They achieve this by allowing you to choose how many slots you want on your panel. To extend the panel, simply add another middle mounting panel. Need it shorter? Take one out. If you need to fill one of the holes for any reason, simply use the hole plug. The Contura switch cover removal tool makes changing out your switch covers a breeze. Simply slide the tool under the cover with your thumb over the cover and press in. The cover easily pops right out so a new one can snap in.