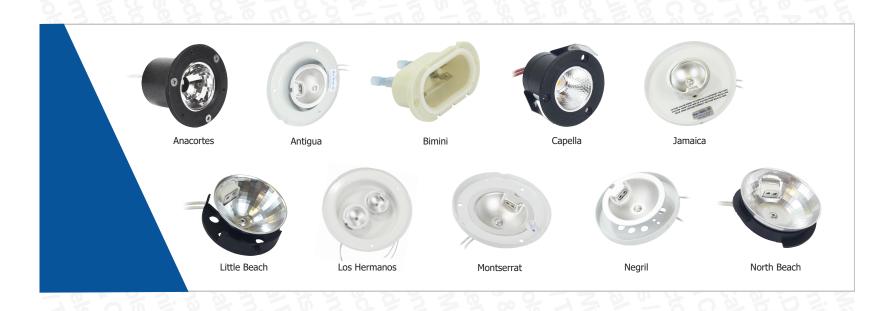

# Lighting Fixtures

Fixtures is a broad category of LED lighting equipment that includes the front fixture to an assembly or the back body of an assembly. That is to say, these are the pieces that make up the assemblies that we sell. The fact is that often times people don't need to replace an entire assembly. You may just need to replace a single piece of it. To replace the entire assembly would be problematic, time-consuming, and costly. This is why we went above and beyond to make sure that our LED assemblies can be separated into pieces.

# **Back Body Fixtures**

| PART<br>NUMBER      | WIDTH OF<br>ASSEMBLY | DEPTH OF<br>ASSEMBLY | ASSEMBLY<br>GROUP | AVAILABLE<br>FINISHES |
|---------------------|----------------------|----------------------|-------------------|-----------------------|
| EL-ANACORTES        | 4.750" / 120MM       | 2.5000" / 64MM       | ANACORTES         | PS/PB/NS/WH           |
| EL-ANTIGUA          | 4.000" / 102MM       | 1.6250" / 42MM       | ANTIGUA           | PS/PB/NS/WH           |
| EL-BIMINI           | 1.437" / 36MM        | 2.1875" / 55MM       | BIMINI            | PS/GP/NS/WH           |
| EL-CAPELLA          | 2.500" / 64MM        | 1.6000" / 40MM       | CAPELLA           | PS/BS/NS/WH           |
| EL-JAMAICA          | 6.062" / 156MM       | 1.6250" / 41MM       | JAMAICA           | PS/PB/NS/WH           |
| EL-LBEACH-BACK      | 2.563" / 65MM        | 1.063" / 27MM        | LITTLE BEACH      | CW/WW/BW/NW           |
| EL-LOSHERMANOS-BACK | 6.875" / 175MM       | 1.375" / 36MM        | LOS HERMANOS      | CW/WW/BW/NW           |
| EL-MONT-BACK        | 3.250" / 83MM        | 1.250" / 33MM        | MONTSERRAT        | CW/WW                 |
| EL-NEGRIL-BACK      | 3.437" / 88MM        | 1.063" / 27MM        | NEGRIL            | CW*/WW*/BL*/GN*/RD*   |
| EL-NBEACH-BACK      | 3.125" / 80MM        | 1.187" / 30MM        | NORTH BEACH       | CW/WW/BW/NW           |