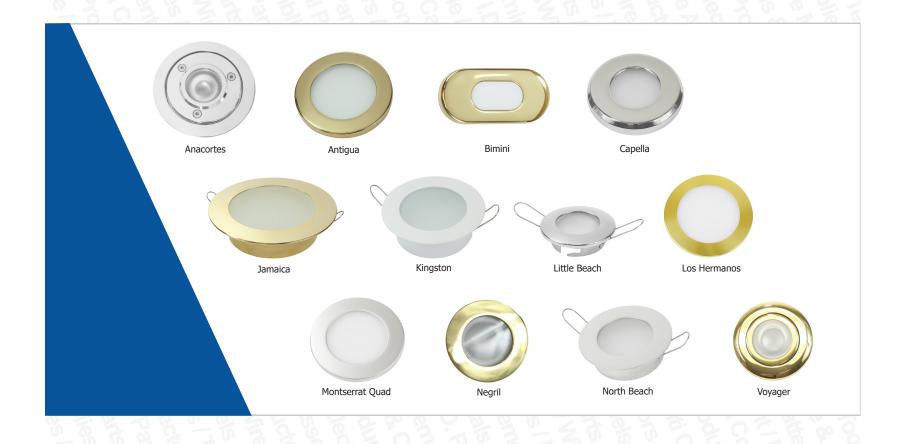

# Lighting Fixtures

Fixtures is a broad category of LED lighting equipment that includes the front fixture to an assembly or the back body of an assembly. That is to say, these are the pieces that make up the assemblies that we sell. The fact is that often times people don't need to replace an entire assembly. You may just need to replace a single piece of it. To replace the entire assembly would be problematic, time-consuming, and costly. This is why we went above and beyond to make sure that our LED assemblies can be separated into pieces.

### Front Cover Fixtures

| PART<br>NUMBER | WIDTH OF<br>ASSEMBLY | DEPTH OF<br>ASSEMBLY | ASSEMBLY<br>GROUP | AVAILABLE<br>FINISHES |
|----------------|----------------------|----------------------|-------------------|-----------------------|
| EL-ANACORTES   | 4.750" / 120MM       | 2.500" / 64MM        | ANACORTES         | PS/PB/NS/WH           |
| EL-ANTIGUA     | 4.000" / 102MM       | 1.625" / 42MM        | ANTIGUA           | PS/PB/NS/WH           |
| EL-BIMINI      | 1.437" / 36MM        | 2.187" / 55MM        | BIMINI            | PS/GP/NS/WH           |
| EL-CAPELLA     | 2.500" / 64MM        | 1.600" / 40MM        | CAPELLA           | PS/BS/NS/WH           |
| EL-CORSICA     | 3.937" / 100MM       | 2.687" / 71MM        | CORSICA           | PS/PB/NS/WH           |
| EL-JAMAICA     | 6.062" / 156MM       | 1.625" / 41MM        | JAMAICA           | PS/PB/NS/WH           |
| EL-KINGSTON    | 4.125" / 105MM       | 1.313" / 34MM        | KINGSTON          | PS/GP/NS/WH           |
| EL-LBEACH      | 2.563" / 65MM        | 1.063" / 27MM        | LITTLE BEACH      | PS/PB/NS/WH           |
| EL-HERMANOS    | 6.875" / 175MM       | 1.375" / 36MM        | LOS HERMANOS      | PS/PB/WH              |
| EL-MONT        | 3.250" / 83MM        | 1.250" / 33MM        | MONTSERRAT        | PS/PB/NS/WH           |
| EL-NEGRIL      | 3.437" / 88MM        | 1.063" / 27MM        | NEGRIL            | PS/PB/NS/WH           |
| EL-NBEACH      | 3.125" / 80MM        | 1.187" / 30MM        | NORTH BEACH       | PS/PB/NS/WH           |
| EL-VOYAGER     | 3.125" / 80MM        | 1.750" / 45MM        | VOYAGER           | PC/PB/NS/WH           |