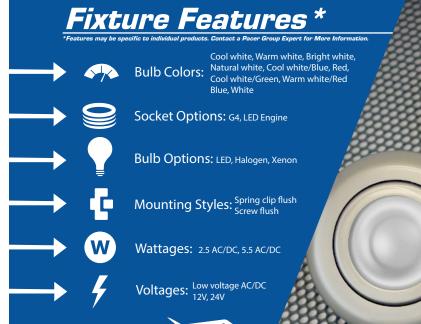

# Marine Tough

All Pacer Group LED lights are built with the harsh marine environment in mind

#### Available Finishes

**Polished Stainless** 

Polished Chrome

**Brushed Stainless** 

**Powder Coat White** 

**Nickel Satin** 

**Polished Brass** 