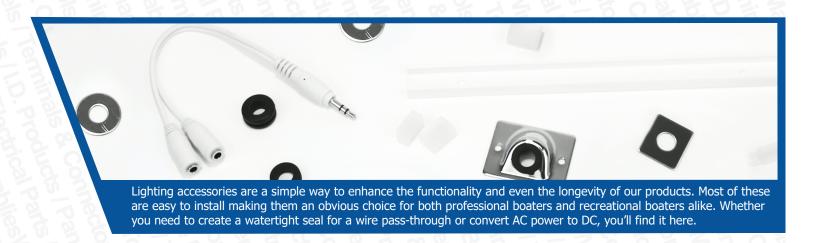

# LED Lighting Accessories

LED Lighting accessories are a category of items that enhance the functionality of LED lights or help to beautify them. This category includes things like grommets, beauty rings, DC dimmers, end caps, mounting clips, and more. Lighting accessories can perform a task as simple as creating a watertight seal, or as complex as converting power from alternating current to direct current. All our lighting accessories have been built with the harsh marine environment in mind.