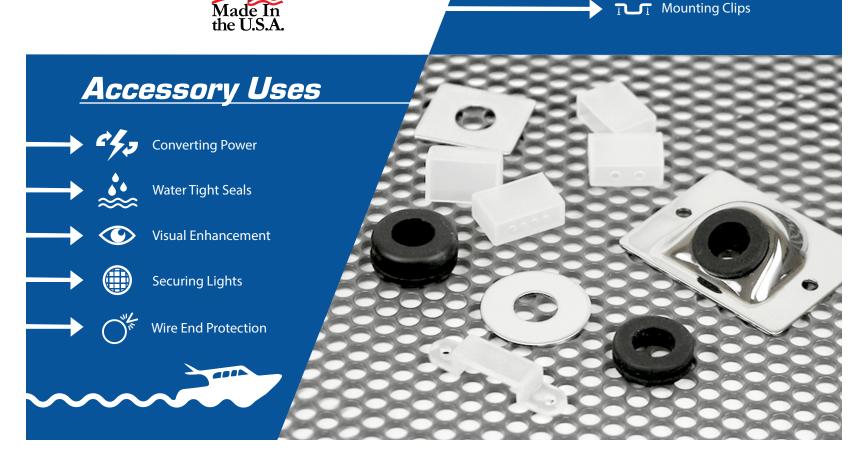

# LED Lighting Accessories

LED Lighting accessories are a category of items that enhance the functionality of LED lights or help to beautify them. This category includes things like grommets, beauty rings, DC dimmers, end caps, mounting clips, and more. Lighting accessories can perform a task as simple as creating a watertight seal, or as complex as converting power from alternating current to direct current. All our lighting accessories have been built with the harsh marine environment in mind.

#### Accessory Types

DC Wizard PWM Dimmer

**Beauty Rings** 