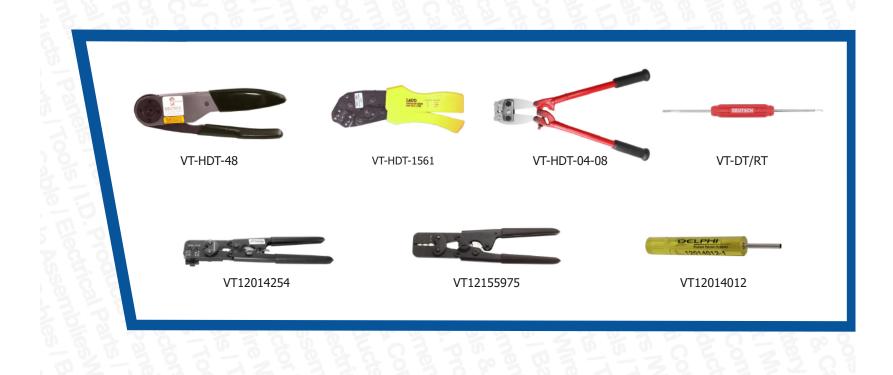

## Benefits

|   | DEUTSCH TOOLS<br>PART NUMBER | DESCRIPTION                                                                                                                                                                                                                                                                                  |
|---|------------------------------|----------------------------------------------------------------------------------------------------------------------------------------------------------------------------------------------------------------------------------------------------------------------------------------------|
|   | VT-HDT-48                    | DEUTSCH PRODUCTION CRIMP TOOL. Crimps solid style pins and sockets only. Provides eight-indent, mil-spec type crimp. For use with 22-12 AWG wire, size 20-12 Solid Pins and Sockets in DT, DTM, DTP and size 12 DTHD Series connectors.                                                      |
|   | VT-HDT-1561                  | DEUTSCH FIELD SERVICE CRIMP TOOL. Crimps solid style pins and sockets. Two-indent crimp. For use with 24-12 AWG wire, size 20-12 Solid Pins and Sockets in DT, DTM, DTP and size 12 DTHD Series connectors.                                                                                  |
| V | VT-HDT-04-08                 | DEUTSCH LARGE CONTACT CRIMPER. Tool crimps size 8 and size 4 solid style pins and sockets (10 - 6 AWG) in DTHD Series.<br>Two-indent crimp.                                                                                                                                                  |
|   | VT-DT/RT                     | DEUTSCH CONTACT/WEDGELOCK REMOVAL TOOL. A multi-use tool with a small hook on one end to remove the wedgelock, and a small screwdriver on the other end to push back the locking fingers and release the contact. The VT-DT/RT is a helpful tool for the DT, DTM, and DTP series connectors. |

| DELPHI WEATHER PACK TOOLS |                                                                                                                                                                                                                                                                           |  |
|---------------------------|---------------------------------------------------------------------------------------------------------------------------------------------------------------------------------------------------------------------------------------------------------------------------|--|
| PART NUMBER               | DESCRIPTION                                                                                                                                                                                                                                                               |  |
| VT12014254                | DELPHI WEATHER PACK CRIMPING TOOL Crimp terminals and seals in a single motion with this ratchet style crimper. Works with:<br>Weather-Pack Series, 20-14 gauge. Metri-Pack 280 Series, sealed, 20-14 gauge (must remove terminal locator). Length: 11.5"                 |  |
| VT12155975                | Designed to crimp the core and insulation wings in a seperate motion. 22-14 AWG for metri-pack 150 & 280 series terminals. Length: 9". Made in the USA.                                                                                                                   |  |
| VT12014012                | DELPHI WEATHER PACK TERMINAL REMOVAL TOOL Weather Pack terminal release tool. This tool depresses the terminal retention barbs so the terminals can be removed from the housing connector. Works with all three sizes of Weather Pack Terminals 22-18, 16-14 & 12-10 AWG. |  |