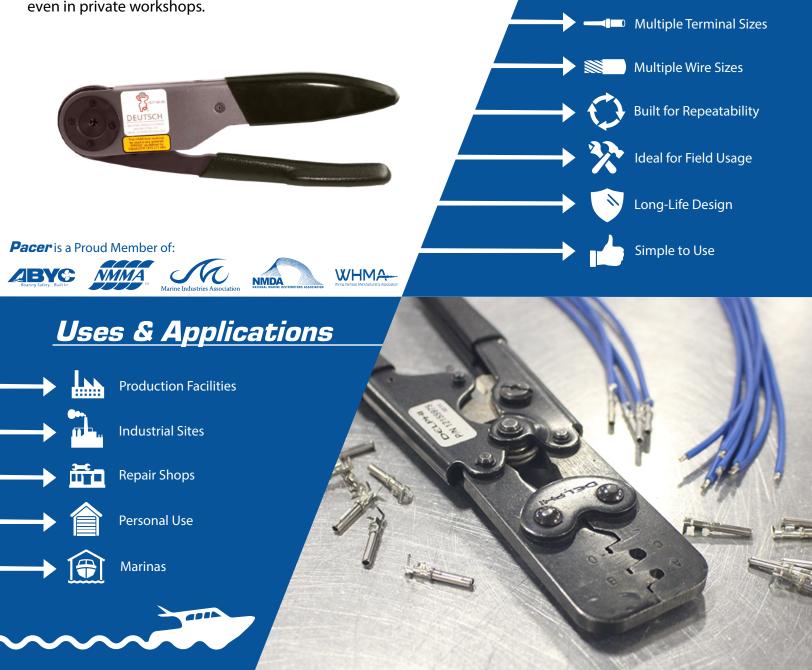

## Deutsch & Delphi Tools

Deutsch connectors as well as Delphi connectors are known for their quality, and these tools are no different. If you have ever dealt with these connectors or their terminals before, then you know that you need specific tools to get the proper crimp and connection. Each of these tools have undergone extensive testing by our internal engineers and are even used in our manufacturing facilities production lines. Easy to use and built for field service and longevity, these are the tools the professionals turn to. They are ideal for use on industrial sites, in repair shops, or even in private workshops.