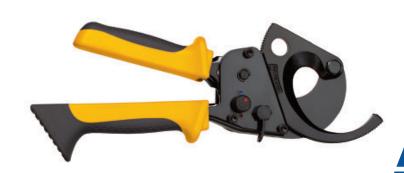

| RATCHET CABLE CUTTER |             |                                                                                                                                                                                                                                                                                                                                                                                                                |
|----------------------|-------------|----------------------------------------------------------------------------------------------------------------------------------------------------------------------------------------------------------------------------------------------------------------------------------------------------------------------------------------------------------------------------------------------------------------|
|                      | PART NUMBER | DESCRIPTION                                                                                                                                                                                                                                                                                                                                                                                                    |
|                      | VT63060     | SOUTHWIRE <sup>®</sup> RATCHETING CABLE CUTTER. Patented two-step ratchet mechanism requires fewer strokes per cut. Quick release lever opens blades easily in every cutting position (allows removal of the cable before completion of the cut.) Maximum cable cutting capacity: 750 MCM copper and aluminum (Max. jaw opening 1 1/8"). This item is not designed for cutting steel or ACSR. Length: 10-1/4". |
|                      | VT35-053    | IDEAL <sup>®</sup> RATCHETING CABLE CUTTER. Designed to cut 750 KCMIL (MCM) and smaller hard-drawn copper and aluminum cables. Hardened steel blades ensure long term durability. Quick release mechanism simplifies blade back-out. Max. jaw opening 2". Not designed for cutting steel or ACSR. Length: 14 1/2"                                                                                              |