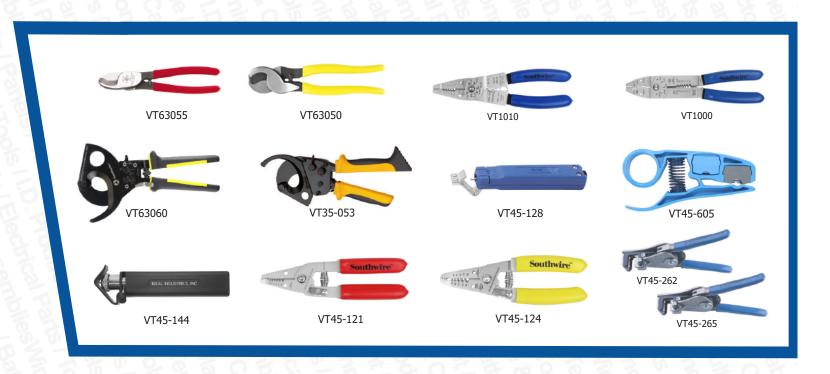

### Benefits

Cuts Stranded or Solid

Multiple Wire Gauges

**Built for Repeatability** 

Ideal for Field Usage

Long-Life Design

Simple to Use

|  | CABLE CUTTERS |                                                                                                                                                                                                                                                                                                                             |
|--|---------------|-----------------------------------------------------------------------------------------------------------------------------------------------------------------------------------------------------------------------------------------------------------------------------------------------------------------------------|
|  | PART NUMBER   | DESCRIPTION                                                                                                                                                                                                                                                                                                                 |
|  | VT63055       | SOUTHWIRE® COMPACT CABLE CUTTER. Precise, one-hand shearing action cuts 24 AWG copper, aluminum multi-strand cable and wire, and 100-pair telephone cable. Heat treated, high-carbon steel shearing edges for long life. Not designed for cutting steel or ACSR. Length: 8"                                                 |
|  | VT63050       | SOUTHWIRE <sup>®</sup> HIGH-LEVERAGE CABLE CUTTER. High-leverage design for exceptional cutting capability. Thoroughly hardened for longer-lasting cutting surfaces. Maximum cable cutting capacity: 4/0 aluminum, 100-pair 24 AWG cable, 2/0 soft copper.  This item is not designed for cutting steel or ACSR. Length: 9" |

| RATCHET CABLE CUTTER |             |                                                                                                                                                                                                                                                                                                                                                                                                                |
|----------------------|-------------|----------------------------------------------------------------------------------------------------------------------------------------------------------------------------------------------------------------------------------------------------------------------------------------------------------------------------------------------------------------------------------------------------------------|
|                      | PART NUMBER | DESCRIPTION                                                                                                                                                                                                                                                                                                                                                                                                    |
|                      | VT63060     | SOUTHWIRE <sup>®</sup> RATCHETING CABLE CUTTER. Patented two-step ratchet mechanism requires fewer strokes per cut. Quick release lever opens blades easily in every cutting position (allows removal of the cable before completion of the cut.) Maximum cable cutting capacity: 750 MCM copper and aluminum (Max. jaw opening 1 1/8"). This item is not designed for cutting steel or ACSR. Length: 10-1/4". |
|                      | VT35-053    | IDEAL <sup>®</sup> RATCHETING CABLE CUTTER. Designed to cut 750 KCMIL (MCM) and smaller hard-drawn copper and aluminum cables. Hardened steel blades ensure long term durability. Quick release mechanism simplifies blade back-out. Max. jaw opening 2". Not designed for cutting steel or ACSR. Length: 14 1/2"                                                                                              |

|  | CABLE SWIVEL/SLIT BLADE STRIPPERS |                                                                                                                                                                                                                                                                              |
|--|-----------------------------------|------------------------------------------------------------------------------------------------------------------------------------------------------------------------------------------------------------------------------------------------------------------------------|
|  | PART NUMBER                       | DESCRIPTION                                                                                                                                                                                                                                                                  |
|  | VT45-128                          | IDEAL® SWIVEL BLADE STRIPPER. For 3/4" and smaller outside diameter cables. Single or Multi-Conductor Cables, blade adjusts for jacket thicknesses up to 1/8 inch. <b>Replacement Blades: VTL-7486</b>                                                                       |
|  | VT45-605                          | IDEAL® Multi-Strip Coax/UTP Cable Stripper. Strips UTP, RG-59 and RG-6 coax cable. Provides a 1/4 in (minimum) x 1/4 in. strip on coax. Spare cartridge compartment provided. Push-on ring for easy connector termination. Features a primary and secondary strip cartridge. |
|  | VT45-144                          | IDEAL <sup>®</sup> SWIVEL BLADE/ROUND CABLE SLITTING TOOL Single or Multi-Conductor Cables up to 1.75" O.D. Blade adjusts for jacket thickness up to 1/8". Spare blade in handle base. <b>Replacement Blades: VTLB-1748</b>                                                  |

| WIRE & CABLE STRIPPERS & CUTTERS |             |                                                                                                                                                                                                                                                                                                                                          |
|----------------------------------|-------------|------------------------------------------------------------------------------------------------------------------------------------------------------------------------------------------------------------------------------------------------------------------------------------------------------------------------------------------|
|                                  | PART NUMBER | DESCRIPTION                                                                                                                                                                                                                                                                                                                              |
|                                  | VT45-121    | SOUTHWIRE <sup>®</sup> COMPACT STRANDED WIRE STRIPPER. Specially designed stainless steel cutting blades provide fast and easy wire stripping. Strips, cuts, and loops 26-16 AWG stranded cable. Spring loaded for self-opening action. Not intended for cutting bolts or steel cable. <b>Wire range: Stranded 26-16 AWG.</b>            |
|                                  | VT45-124    | SOUTHWIRE <sup>®</sup> 6" COMPACT WIRE STRIPPER. Specially designed stainless steel cutting blades provide fast and easy wire stripping. Serrated nose holds cable for easy twisting and pulling. Spring loaded for self-opening action. Not intended for cutting bolts or steel cable.  Wire range: Solid 10-8 AWG, Stranded 20-12 AWG. |

| WIRE STRIPPERS |             |                                                                                                                                                                                                                                                                                          |
|----------------|-------------|------------------------------------------------------------------------------------------------------------------------------------------------------------------------------------------------------------------------------------------------------------------------------------------|
|                | PART NUMBER | DESCRIPTION                                                                                                                                                                                                                                                                              |
|                | VT45-292    | IDEAL <sup>®</sup> STRIPMASTER. Wire stripper for 22-10 AWG stranded wire. Cleanly strips wire up to 7/8" removal of insulation. Eliminates nicking, cutting and fraying of commercial wire. Wire gripper will hold wire centered in stripping hole. <b>Replacement Blades: VTL-4421</b> |
|                | VT45-671    | IDEAL® STRIPMASTER LITE. Wire stripper for 22-16 AWG stranded wire. Cleanly strips wire up to 7/8" removal of insulation. Eliminates nicking, cutting and fraying of commercial wire. Wire gripper will hold wire centered in stripping hole. <b>Replacement Blades: VTLB-1001</b>       |
|                | VT45-265    | IDEAL® COAX STRIPMASTER. Stripper for RG-59. One-step stripping enhances productivity. Spring-action motion increases leverage and reduces operator fatigue. Wire gripper will hold wire centered in stripping hole. <b>Replacement Blades: VTLB-743</b>                                 |

| PART NUMBER | DESCRIPTION                                                                                                                                                                                                                                                                                                                                                                 |
|-------------|-----------------------------------------------------------------------------------------------------------------------------------------------------------------------------------------------------------------------------------------------------------------------------------------------------------------------------------------------------------------------------|
| VT1000      | SOUTHWIRE <sup>®</sup> 6-IN-1 MULTI-PURPOSE TOOL. Stainless steel construction is durable and rust-proof. Strips and cuts 22-8 AWG solid and 24-10 AWG stranded wire. Crimps insulated and non-insulated terminals and connectors. Shears and rethreads 24-10, 32-10, 32-8, 32-6 and 40-4 screws. Cuts bolts, strips 22-8 AWG solid and 24-10 AWG stranded wire.            |
| VT1010      | SOUTHWIRE <sup>®</sup> 8' LONG NOSE MULTI-PURPOSE TOOL. Stainless steel construction is durable and rust-proof. Strips and cuts 20-10 AWG solid and 22-12 AWG stranded wire. Crimps insulated and non-insulated terminals and connectors. Long nose design is for forming and looping wire and handling small parts. Shears 24-10, 32-10, 32-8, 32-6, 40-5 and 40-4 screws. |