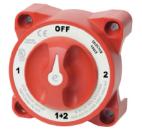

#### EBS-9003E

Selector 4-Position

Switches isolated battery banks to all loads or combines battery banks to all loads (32V DC Max).

Selector 4-Position with AFD

Switches isolated battery banks to all loads or combines battery banks to all loads (32V Max). Includes Alternator Field Disconnect.