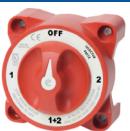

Selector 4-Position

Switches isolated battery banks to all loads or combines battery banks to all loads (32V DC Max).

> 0.900" 22.86mm

> > FRONT

PANEL

MOUNT IN

2 5/8"

67mm

HOI F

0.753

19.11mm

REAR PANEL

MOUNT IN

2 5/16"

59mm

ø HOLE