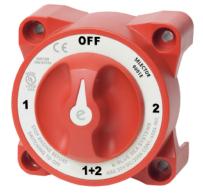

## **EBS-2300A**

EBS-2303A / EBS-2304A

Heavy-Duty Selector

Switches battery bank 1 or bank 2 or BOTH to a single load using one switch (32V Max)

> Continuous AMPS: 360 Momentary AMPS: 600 Cable Lug Size: 1/2" Dimensions: 5.5" x 3.5"