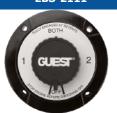

### **GUEST UNIVERSAL MOUNT BATTERY SWITCHES**

## **EBS-2300A**

EBS-2303A / EBS-2304A

Heavy-Duty Selector

Switches battery bank 1 or bank 2 or BOTH to a single load using one switch (32V Max)

> Continuous AMPS: 360 Momentary AMPS: 600 Cable Lug Size: 1/2" Dimensions: 5.5" x 3.5"