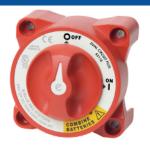

## **EBS-2300A**

EBS-2303A / EBS-2304A

Heavy-Duty Selector

Switches battery bank 1 or bank 2 or BOTH to a single load using one switch (32V Max)

> Continuous AMPS: 360 Momentary AMPS: 600 Cable Lug Size: 1/2" Dimensions: 5.5" x 3.5"

Heavy-Duty On-Off with AFD (Alternator Field Disconnect)

Switches a single battery to a single load group (32V Max)