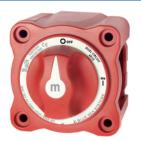

#### M-SERIES MINI BATTERY SWITCHES

300 AMPs continuous, 500 AMPs (5 min.) intermittent rating, Crank rating (30 sec.) 900 AMPS.

#### **EBS-6007**

Single Circuit ON-OFF

Switches a single battery to a single load group

(48V DC Max). Comes with removable key.

Single Circuit ON-OFF

Switches a single battery to a single load group (48V DC Max).