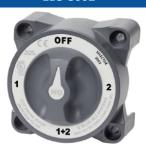

## **EBS-2300A**

EBS-2303A / EBS-2304A

Heavy-Duty Selector

Switches battery bank 1 or bank 2 or BOTH to a single load using one switch (32V Max)

> Continuous AMPS: 360 Momentary AMPS: 600 Cable Lug Size: 1/2" Dimensions: 5.5" x 3.5"

#### Universal Selector

Switches battery bank 1 or bank 2 or BOTH to a single load using one switch (32V Max)

> Continuous AMPS: 230 Momentary AMPS: 345 Cable Lug Size: 3/8" Dimensions: 5.0" x 2.75"