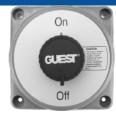

### **GUEST UNIVERSAL MOUNT BATTERY SWITCHES**

Heavy-Duty On-Off with AFD (Alternator Field Disconnect)

Switches a single battery to a single load group (32V Max)

#### EBS-2303A

Heavy -Duty On/Off Switch Continuous AMPS: 450 Momentary AMPS: 800