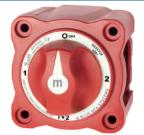

#### M-SERIES MINI BATTERY SWITCHES

300 AMPs continuous, 500 AMPs (5 min.) intermittent rating, Crank rating (30 sec.) 900 AMPS.

Selector 4-Position

Switches isolated battery banks to all loads or combines battery banks to all loads (32V DC Max).

> 0.900" 22.86mm

> > FRONT

PANEL

MOUNT IN

2 5/8"

67mm