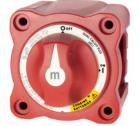

#### M-SERIES MINI DUAL CIRCUIT BATTERY SWITCHES

300 AMPS per circuit continuous, 450 AMPs per circuit (5 min.) intermittent rating, Crank rating (30 sec.) 675 AMPS per circuit

#### **EBS-6010**

**Dual Circuit ON-OFF** 

Simultaneously switches two isolated battery banks (32V DC Max).

**Dual Circuit Plus ON-OFF** 

Simultaneously switches two isolated battery banks or combines battery banks to all loads (32V DC Max).