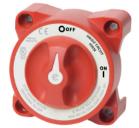

#### **EBS-6007**

Single Circuit ON-OFF

Switches a single battery to a single load group

(48V DC Max). Comes with removable key.

Single Circuit ON-OFF

Switches a single battery to a single load group (48V DC Max).

Single Circuit ON-OFF

Switches a single battery to a single load group (48V DC Max).

**Online Store** PacerGroup.net Phone: 941.378.5774