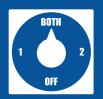

#### Universal Selector

Switches battery bank 1 or bank 2 or BOTH to a single load using one switch (32V Max)

> Continuous AMPS: 230 Momentary AMPS: 345 Cable Lug Size: 3/8" Dimensions: 5.0" x 2.75"