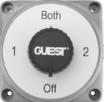

### **GUEST UNIVERSAL MOUNT BATTERY SWITCHES**

#### **EBS-2111**

#### Universal Selector

Switches battery bank 1 or bank 2 or BOTH to a single load using one switch (32V Max)

> Continuous AMPS: 230 Momentary AMPS: 345 Cable Lug Size: 3/8" Dimensions: 5.0" x 2.75"