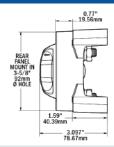

Selector 4-Position

Switches isolated battery banks to all loads or combines battery banks to all loads (32V DC Max).

> 0.900" 22.86mm

> > FRONT

PANEL

MOUNT IN

2 5/8"

67mm

HOI F

0.753

19.11mm

REAR PANEL

MOUNT IN

2 5/16"

59mm

ø HOLE