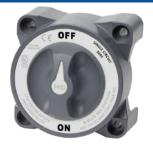

#### **EBS-3000**

Single Circuit - ON-OFF

Switches a single battery to a single load group (32V DC Max).

600 AMPS continuous rating 900 Amps (5 min) intermittent rating Crank rating (30 sec.) 1750 AMPS Crank rating (1 min.) 1325 AMPS

Heavy-Duty On-Off with AFD (Alternator Field Disconnect)

Switches a single battery to a single load group (32V Max)