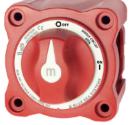

#### M-SERIES MINI BATTERY SWITCHES

300 AMPs continuous, 500 AMPs (5 min.) intermittent rating, Crank rating (30 sec.) 900 AMPS.

#### **EBS-6007**

Single Circuit ON-OFF

Switches a single battery to a single load group

(48V DC Max). Comes with removable key.

Single Circuit ON-OFF

Switches a single battery to a single load group (48V DC Max).