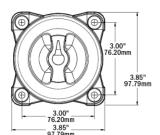

Selector 4-Position

Switches isolated battery banks to all loads or combines battery banks to all loads (32V DC Max).

> 0.900" 22.86mm

> > FRONT

PANEL

MOUNT IN

2 5/8"

67mm

HOI F

0.753

19.11mm

REAR PANEL

MOUNT IN

2 5/16"

59mm

ø HOLE