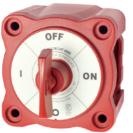

#### **EBS-3000**

Single Circuit - ON-OFF

Switches a single battery to a single load group (32V DC Max).

600 AMPS continuous rating 900 Amps (5 min) intermittent rating Crank rating (30 sec.) 1750 AMPS Crank rating (1 min.) 1325 AMPS

Heavy-Duty On-Off with AFD (Alternator Field Disconnect)

Switches a single battery to a single load group (32V Max)